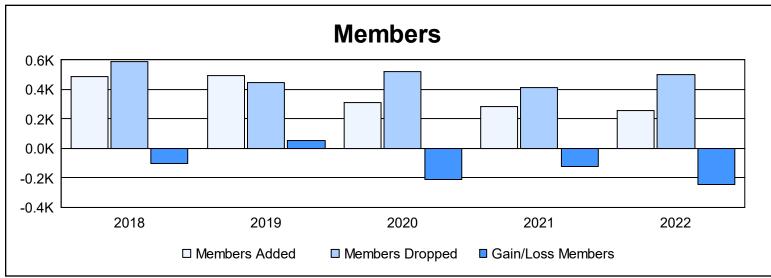

| Year      | New<br>Clubs | Dropped<br>Clubs | Gain/<br>Loss<br>Clubs | New<br>Members | Charter<br>Members | Reinstate<br>Members | Transfer<br>Members | Total<br>Member<br>Added | Total<br>Members<br>Dropped | Gain/<br>Loss<br>Members |
|-----------|--------------|------------------|------------------------|----------------|--------------------|----------------------|---------------------|--------------------------|-----------------------------|--------------------------|
| 2017-2018 | 2            | 5                | -3                     | 385            | 47                 | 46                   | 11                  | 489                      | 592                         | -103                     |
| 2018-2019 | 4            | 5                | -1                     | 308            | 144                | 18                   | 27                  | 497                      | 445                         | 52                       |
| 2019-2020 | 1            | 2                | -1                     | 237            | 24                 | 39                   | 8                   | 308                      | 522                         | -214                     |
| 2020-2021 | 4            | 2                | 2                      | 176            | 96                 | 11                   | 4                   | 287                      | 413                         | -126                     |
| 2021-2022 | 0            | 6                | -6                     | 215            | 9                  | 10                   | 20                  | 254                      | 499                         | -245                     |
| Average   | 2            | 4                | -2                     | 264            | 64                 | 25                   | 14                  | 367                      | 494                         | -127                     |